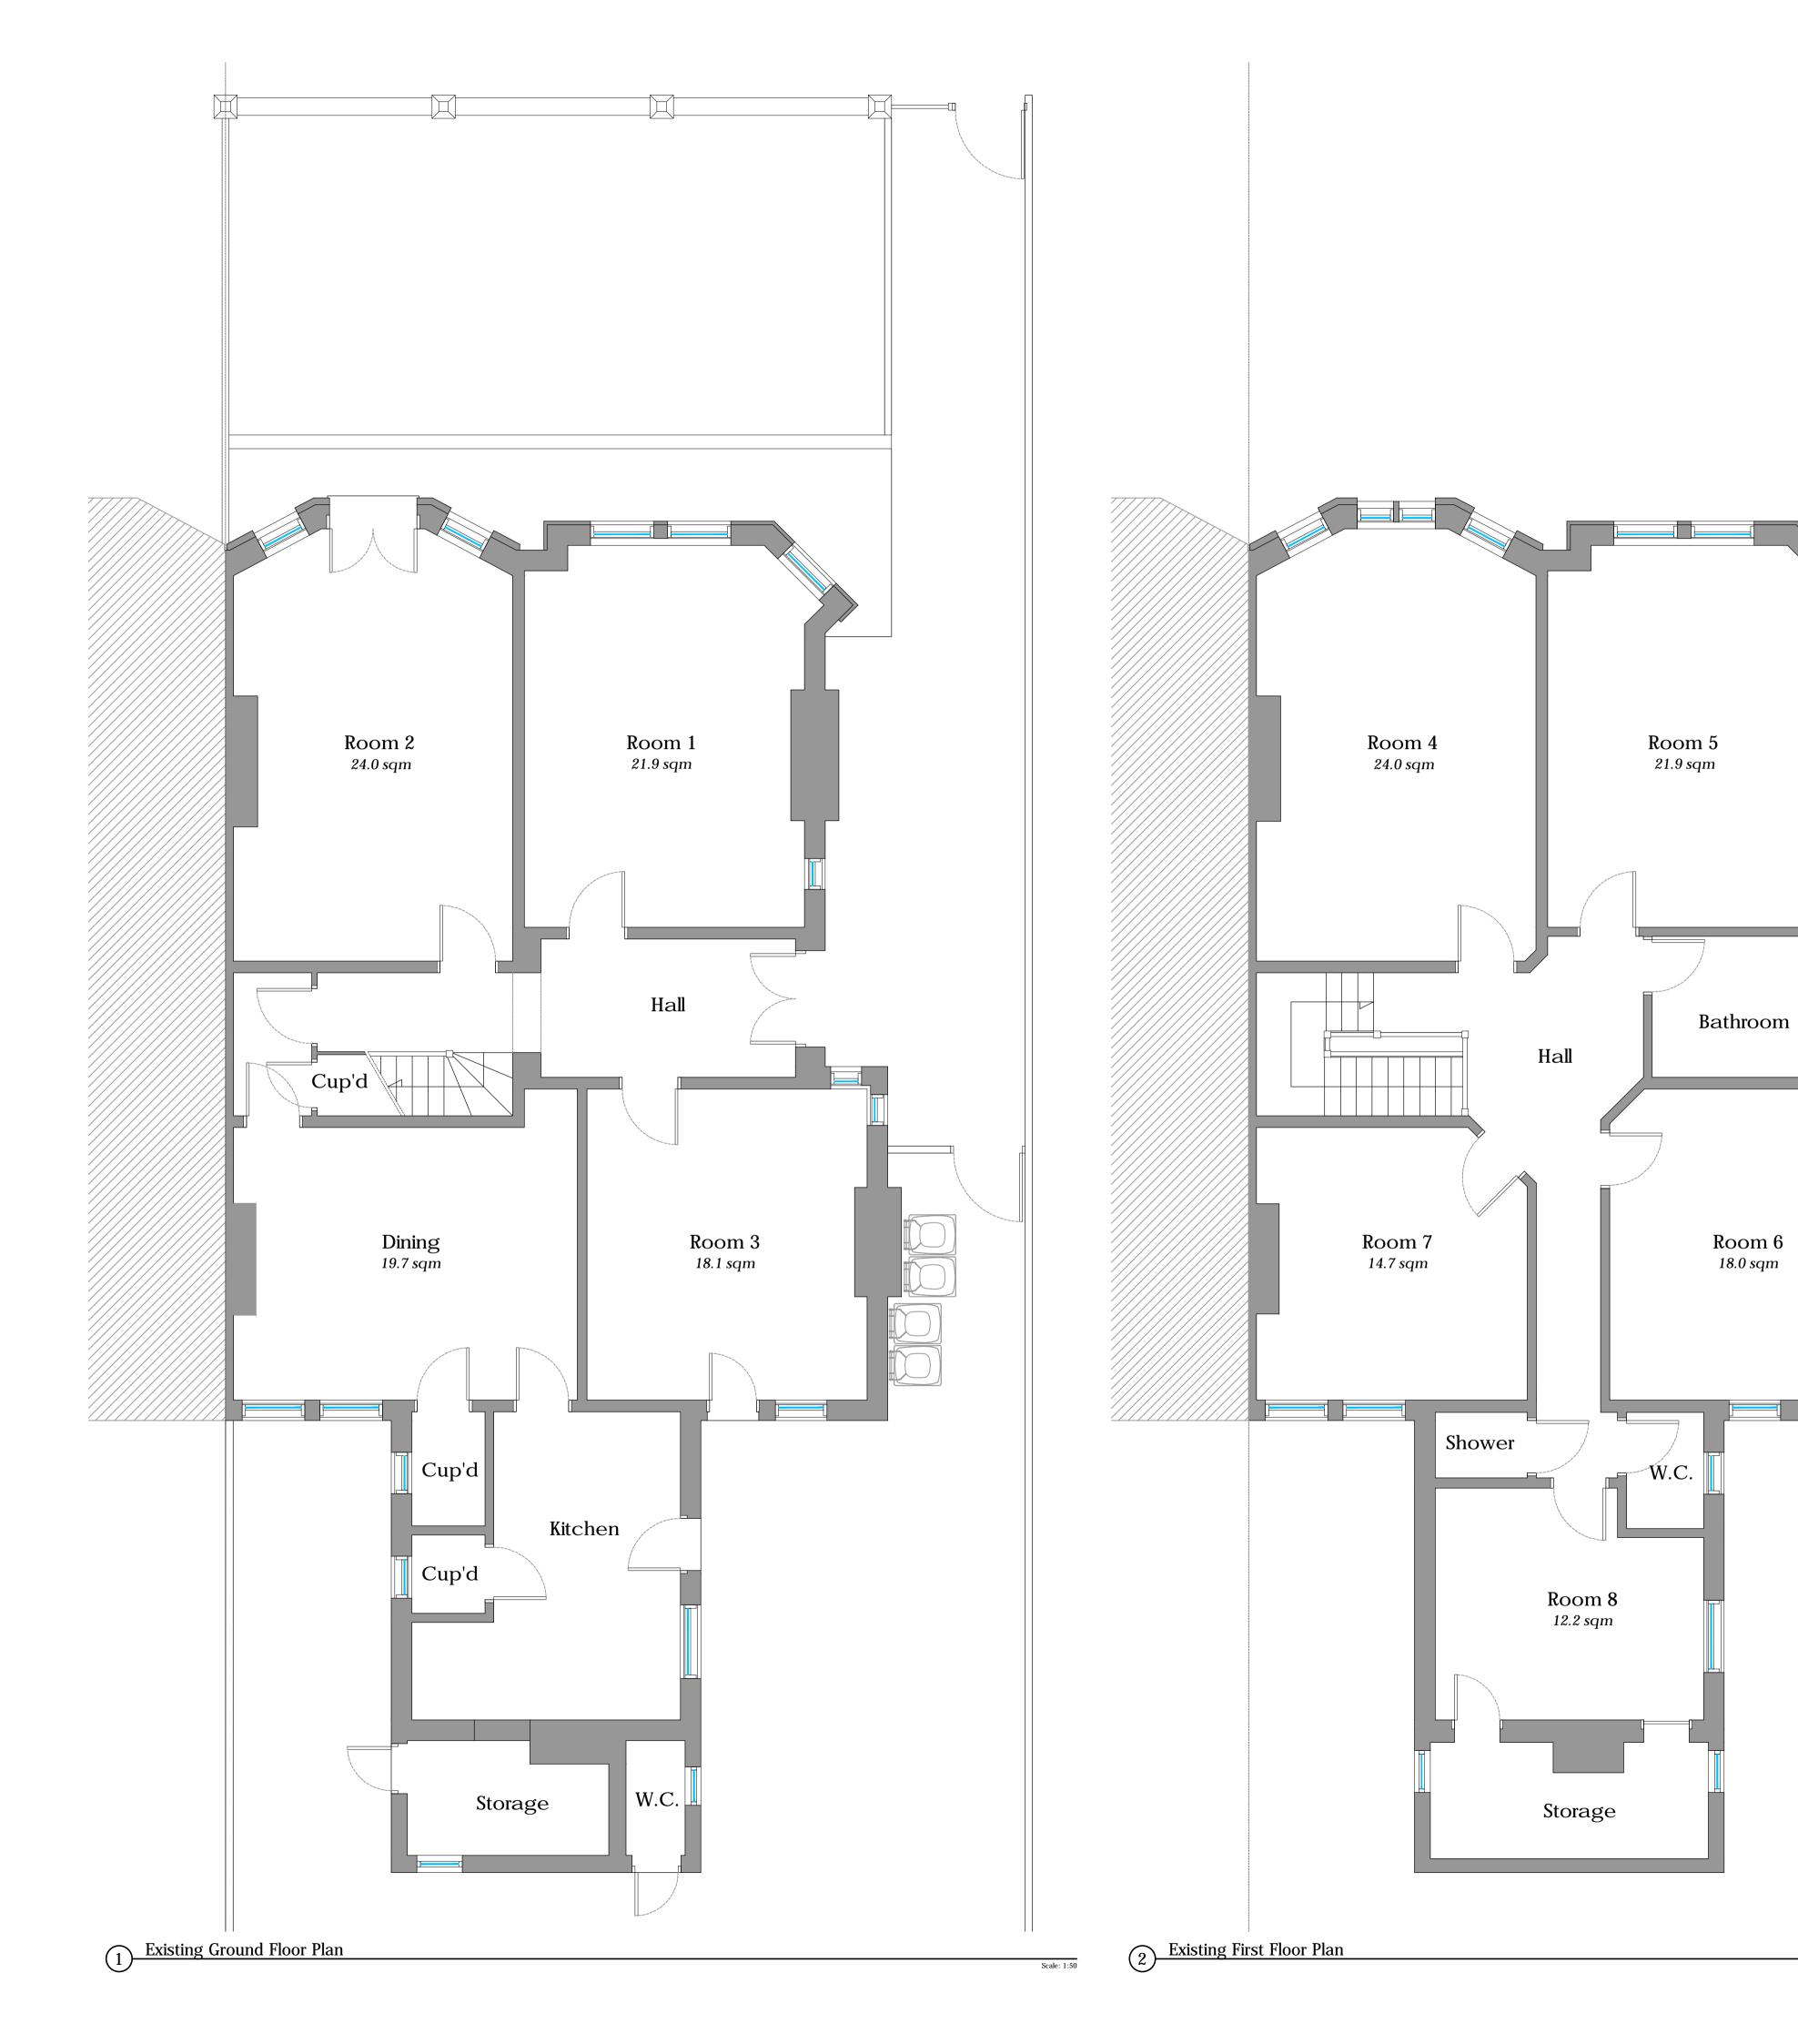

Do not scale this drawing. Work to figured dimensions only. This drawing is copyright of APS Designs and should only be reproduced with their express permission. Check all dimensions on site. Any discrepancies should be reported to APS Designs prior to commencement.

REVISION DATE AMENDMENT

APS DESIGN ASSOCIATES LTD

ARCHITECTURAL DESIGNERS AND PLANNING CONSULTANTS

PROJECT STAGE: DRAWN BY: DATE: October 2021

CLIENT:

PROJECT: 222 Southchurch Road

JOB NO: DRAWING NO: REVISION: 3203

DRAWING TITLE: Existing

The Design Studio
1 Cambridge Road (Rear)
Nelson Street
Southend-On-Sea Essex
SS1 1ET